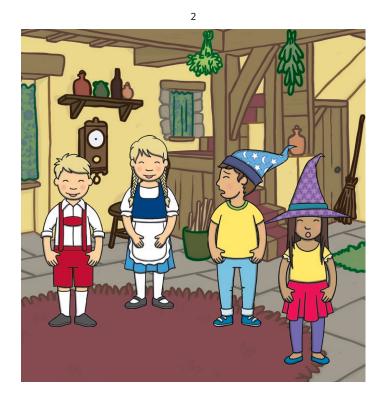

Our plan nearly worked. Patch fell into the ditch but she would not let go of her crutch. We had to work together to cast a strong spell to defeat the witch.

We found ourselves in Hansel and Gretel's house. They said that they needed our help because a witch called Patch was trying to catch them.