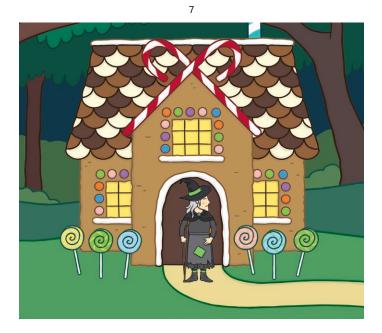

After reading Hansel and Gretel in school, we decided to dress up as a witch and wizard. We used the magic book to go and find a real witch.

It worked! Patch faded away and we were all very pleased. We hope we get to see Hansel and Gretel again one day.