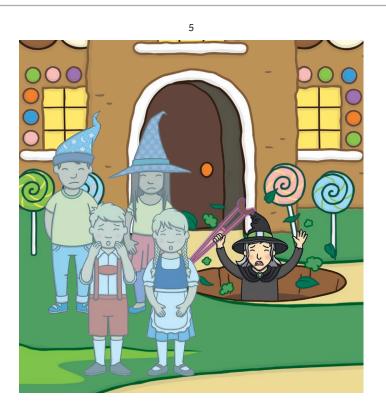

Our plan nearly worked. Patch fell into the ditch but she would not let go of her crutch. We had to work together to cast a strong spell to defeat the witch.

We found ourselves in Hansel and Gretel's house. They said that they needed our help because a witch called Patch was trying to catch them.