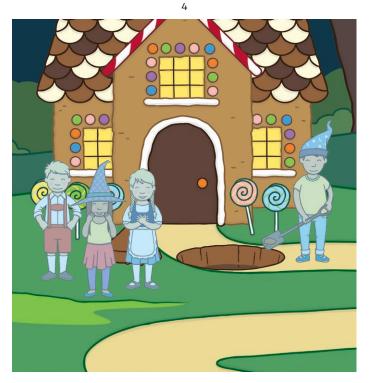

Our plan nearly worked. Patch fell into the ditch but she would not let go of her crutch. We had to work together to cast a strong spell to defeat the witch.

We found ourselves in Hansel and Gretel's house. They said that they needed our help because a witch called Patch was trying to catch them.