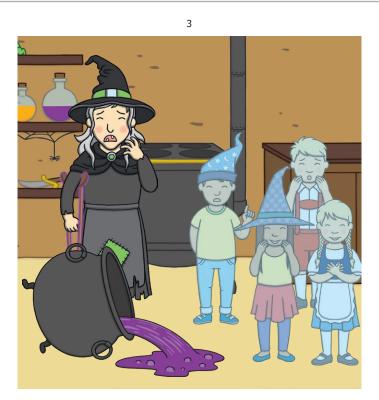

## A 'Let's Read Together!' Book

We discovered that we had magical powers! Sam made it so that we could not be seen and Kit used his magic to tip Patch's spell all over the floor.

Sam worked out that some of Patch's power came from her crutch. Gretel made a plan to take her power away and we all got to work.