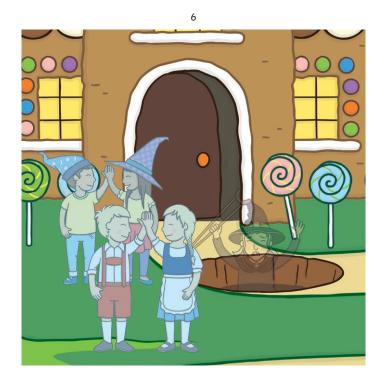

Our plan nearly worked. Patch fell into the ditch but she would not let go of her crutch. We had to work together to cast a strong spell to defeat the witch.

We found ourselves in Hansel and Gretel's house. They said that they needed our help because a witch called Patch was trying to catch them.